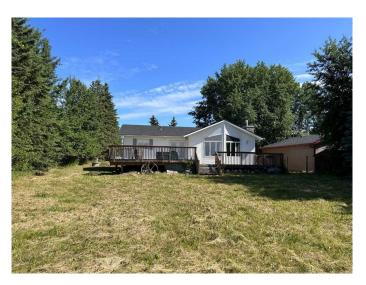

#### \$379,500

2 Bedroom, 2.00 Bathroom, 1,427 sqft Residential on 0.62 Acres

NONE, Lac La Biche, Alberta

Lakefront Opportunity at Blais Resort. Embrace the potential of this charming lakefront property located in the serene Blais Resort subdivision. Set on 0.62 acres of land, this home offers a peaceful retreat just over 40 km from Lac La Biche and roughly 30 km from Plamondon. The property features a large deck and a nice private lot that offers a great view of Lac La Biche lake. While the house has great potential, it does require some work to bring out its full charm. The large detached garage, though dated, offers ample space for storage and projects. This quiet and peaceful location is ideal for those seeking a tranquil lifestyle away from the busy lifestyle of nearby towns, yet close enough for convenient access when needed. Don't miss this opportunity to create your dream lakefront home. With a bit of work, this property could be transformed into the perfect lakeside getaway. Call today to schedule your personal viewing!

## **Community Information**

| Address     | 14579 Twp Rd 690 #333 |
|-------------|-----------------------|
| Subdivision | NONE                  |
| City        | Lac La Biche          |
| County      | Lac La Biche County   |
| Province    | Alberta               |
| Postal Code | T0A 2C0               |

## Exterior

| Exterior Features | None                                                                 |
|-------------------|----------------------------------------------------------------------|
| Lot Description   | Back Yard, Front Yard, Lake, Lawn, Many Trees, Open Lot, Rectangular |
|                   | Lot, Waterfront                                                      |
| Roof              | Asphalt Shingle                                                      |
| Construction      | Vinyl Siding                                                         |
| Foundation        | Piling(s)                                                            |