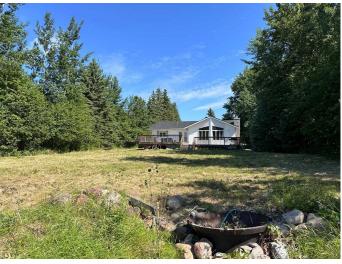

#### \$379,500

2 Bedroom, 2.00 Bathroom, 1,427 sqft Residential on 0.62 Acres

NONE, Lac La Biche, Alberta

Lakefront Opportunity at Blais Resort. Embrace the potential of this charming lakefront property located in the serene Blais Resort subdivision. Set on 0.62 acres of land, this home offers a peaceful retreat just over 40 km from Lac La Biche and roughly 30 km from Plamondon. The property features a large deck and a nice private lot that offers a great view of Lac La Biche lake. While the house has great potential, it does require some work to bring out its full charm. The large detached garage, though dated, offers ample space for storage and projects. This quiet and peaceful location is ideal for those seeking a tranquil lifestyle away from the busy lifestyle of nearby towns, yet close enough for convenient access when needed. Don't miss this opportunity to create your dream lakefront home. With a bit of work, this property could be transformed into the perfect lakeside getaway. Call today to schedule your personal viewing!

## Exterior

| Exterior Features | None                                                                 |
|-------------------|----------------------------------------------------------------------|
| Lot Description   | Back Yard, Front Yard, Lake, Lawn, Many Trees, Open Lot, Rectangular |
|                   | Lot, Waterfront                                                      |
| Roof              | Asphalt Shingle                                                      |
| Construction      | Vinyl Siding                                                         |
| Foundation        | Piling(s)                                                            |