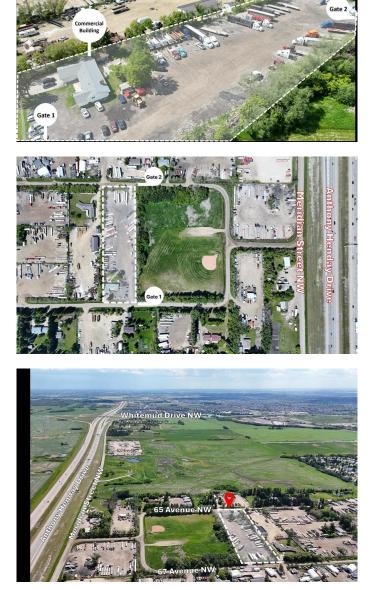

#### \$2,200,000

0 Bedroom, 0.00 Bathroom, Land on 2.99 Acres

Maple Ridge Industrial, Edmonton, Alberta

Prime Industrial Property in Maple Ridge Situated on approximately 3 acres in the Maple Ridge Industrial area, this property offers unparalleled access and convenience. The site is situated on a loop which allows two entry/exit gates, enabling efficient drive-through capabilities for seamless operations.

**Renovated Office Building** 

• Modern Facilities: Recently renovated, the office building includes multiple offices, staff area, kitchen, and two washrooms, ensuring comfort and convenience for you and your team.

#### Strategic Location

• Excellent Connectivity: The property boasts easy access to major highways, including Anthony Henday Drive, Whitemud Drive, Sherwood Park Freeway, and 17 Street, facilitating smooth logistics and transportation. Versatile Garage Space