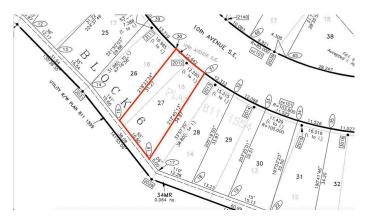

### **Community Information**

Address 169 10 Avenue Se

Subdivision Bankview

City Drumheller

County Drumheller

Province Alberta

Postal Code T0J 0Y6

#### **Additional Information**

Date Listed July 17th, 2024

Days on Market 276

Zoning ND