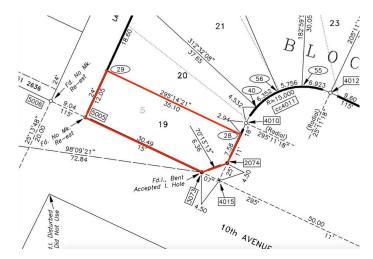

#### **Community Information**

Address 100 10 Avenue Se

Subdivision Bankview

City Drumheller

County Drumheller

Province Alberta

Postal Code T0J 0Y6

#### **Additional Information**

Date Listed July 11th, 2024

Days on Market 284

Zoning ND