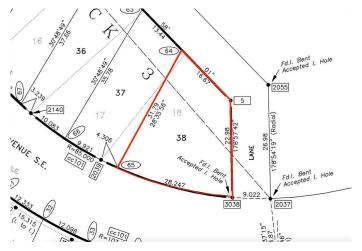

# \$64,500 - 176 10 Avenue Se, Drumheller

MLS® #A2148643

### \$64,500

0 Bedroom, 0.00 Bathroom, Land on 0.15 Acres

Bankview, Drumheller, Alberta

Residential lots for sale in Drumheller's newest subdivision of Hillsview! All of these lots offer full services including power, water, sewer and natural gas at the lot line. These lots are ready to built on. The neighborhood is surrounded by the badlands and well located to to downtown Drumheller and the Shops on Highway 9 South. There is the option to combine some of these lots to make your lot even bigger! Start getting your new home plans ready for the Hillsview subdivision today! Limited lots available, so come early to get your choice of lots! Buyer must fill out a development permit application sheet as part of the offer outlining what they will build, who their contractor is, and outline the timeline that starts substantial construction within 8 months and completes construction with 24 months. Offers must be left open for 3 weeks from the date submitted.

### **Community Information**

Address 176 10 Avenue Se

Subdivision Bankview

City Drumheller

County Drumheller

Province Alberta

Postal Code T0J 0Y6