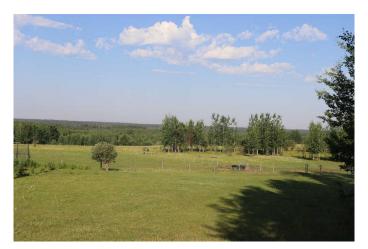

#### \$465,000

0 Bedroom, 0.00 Bathroom, Land on 151.02 Acres

NONE, Rural Yellowhead County, Alberta

Property fenced and cross fenced. Power and water well on property. Gas well revenue of \$2,650.00 annually. Property currently used for pasturing cows. Two approaches located on east side and north side of property. Ideal building site. Dug out. There is a about 80 acres cleared and used as grass pasture.