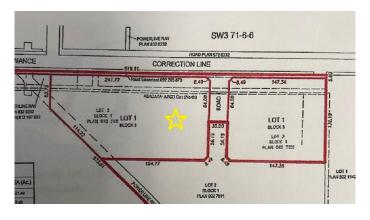

#### \$1,800,000

0 Bedroom, 0.00 Bathroom, Land on 8.00 Acres

NONE, Rural Grande Prairie No. 1, County of, Alberta

Correction Line West Industrial. Just south of Grande Prairie with convenient access to Highway 40, Correction Line, 116 st and future southwest bypass. This RM-1 Industrial land is some of the only available Industrial land on south side of town. Subdivision is now approved for 5 and 8 acre lots and flexibility available for larger parcels if desired. Lots will include: paved roads, power, gas, Aquatera water and County taxes. Great visibility from Correction Line, 116 St and future South West Bypass. Contact your realtor for more details or information package. Vendor is a licensed REALTOR® in the Province of Alberta

#### **Additional Information**

Date Listed July 10th, 2024

Days on Market 280 Zoning RM-1