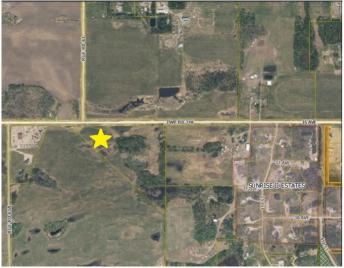

#### \$1,800,000

0 Bedroom, 0.00 Bathroom, Land on 8.00 Acres

NONE, Rural Grande Prairie No. 1, County of, Alberta

Correction Line West Industrial. Just south of Grande Prairie with convenient access to Highway 40, Correction Line, 116 st and future southwest bypass. This RM-1 Industrial land is some of the only available Industrial land on south side of town. Subdivision is now approved for 5 and 8 acre lots and flexibility available for larger parcels if desired. Lots will include: paved roads, power, gas, Aquatera water and County taxes. Great visibility from Correction Line, 116 St and future South West Bypass. Contact your realtor for more details or information package. Vendor is a licensed REALTOR® in the Province of Alberta

## **Community Information**

Address 62083 Township 710 Other

Subdivision NONE

City Rural Grande Prairie No. 1, County of

County Grande Prairie No. 1, County of

Province Alberta

Postal Code T8W 5B5