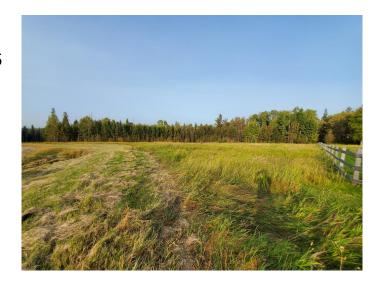

#### \$85,000

0 Bedroom, 0.00 Bathroom, Land on 7.68 Acres

NONE, Rural Yellowhead County, Alberta

Beautifully treed high land ready to build your dream executive home. At the end of a cul de sac in Tollerton Hill Estates, this 7.68 acre piece has water well on the lot, and power/gas at the property line.