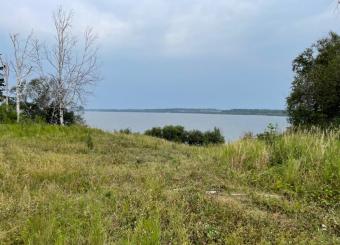

## \$415,000

0 Bedroom, 0.00 Bathroom, Land on 27.53 Acres

Poplar Point, Lac La Biche County, Alberta

Located On Lac La Biche Lake - This Gorgeous Lot is Secluded with beautiful trees (poplar, Birch and Spruce. Leaving you with a gorgeous view of the lake to the west. This Lot has had drainage and a road put in giving you complete giving you year round road road access to your 25 acres and a cleared area for your building site. Walk down your driveway to the water to fish, swim or launch your boat! There is a bird sanctuary near by! Enjoy lake view, birds, wildlife and nature and build your dream home; Don't wait call today !!!

| Postal Code            | T0A 2C0                                     |  |
|------------------------|---------------------------------------------|--|
| Amenities              |                                             |  |
| Is Waterfront          | Yes                                         |  |
| Waterfront             | See Remarks, Lake Front                     |  |
| Exterior               |                                             |  |
| Lot Description        | Lake, Irregular Lot, Many Trees, Waterfront |  |
| Additional Information |                                             |  |
| Date Listed            | July 6th, 2024                              |  |
| Days on Market         | 271                                         |  |