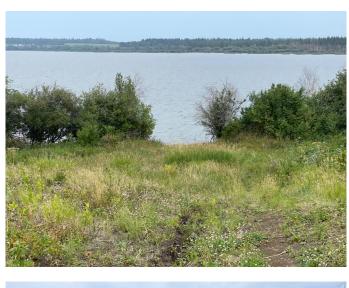

## \$415,000

0 Bedroom, 0.00 Bathroom, Land on 27.53 Acres

Poplar Point, Lac La Biche County, Alberta

Located On Lac La Biche Lake - This Gorgeous Lot is Secluded with beautiful trees (poplar, Birch and Spruce. Leaving you with a gorgeous view of the lake to the west. This Lot has had drainage and a road put in giving you complete giving you year round road road access to your 25 acres and a cleared area for your building site. Walk down your driveway to the water to fish, swim or launch your boat! There is a bird sanctuary near by! Enjoy lake view, birds, wildlife and nature and build your dream home; Don't wait call today !!!

| Postal Code            | T0A 2C0                                     |  |
|------------------------|---------------------------------------------|--|
| Amenities              |                                             |  |
| Is Waterfront          | Yes                                         |  |
| Waterfront             | See Remarks, Lake Front                     |  |
| Exterior               |                                             |  |
| Lot Description        | Lake, Irregular Lot, Many Trees, Waterfront |  |
| Additional Information |                                             |  |
| Date Listed            | July 6th, 2024                              |  |
| Days on Market         | 271                                         |  |