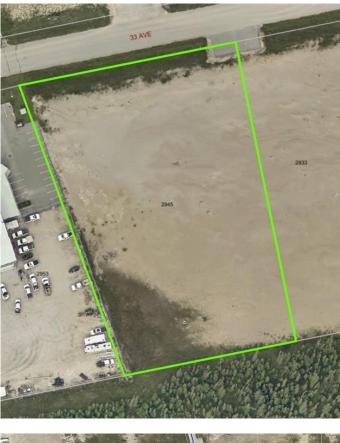

# \$667,500 - 2945 33 Avenue, Whitecourt

MLS® #A2147422

#### \$667,500

0 Bedroom, 0.00 Bathroom, Land on 2.31 Acres

NONE, Whitecourt, Alberta

2.67 acres for industrial developement with adjoining lots avaiable. Seller / developer can also build to suit. Easy paved access to highway. Great location next to other industrial development.

## **Community Information**

| Address     | 2945 33 Avenue   |
|-------------|------------------|
| Subdivision | NONE             |
| City        | Whitecourt       |
| County      | Woodlands County |
| Province    | Alberta          |
| Postal Code | T7S 1P3          |