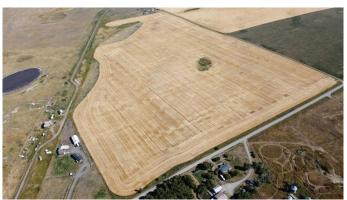

#### \$895,000

0 Bedroom, 0.00 Bathroom, Land on 93.26 Acres

NONE, Rural Wheatland County, Alberta

This is an Incredible opportunity to own 93+/-acres with outstanding views of Eagle Lake in the County of Wheatland! Amazing value for this prime location, you won't find anything else of this caliber and in a serene setting at this price point. Conveniently located in a quiet location by Eagle Lake, surrounded by rolling farmlands with direct access to Strathmore, a short drive into Chestermere and Calgary. The possibilities are endless with what you can build on the land, subdivide or hold for future use. Land is currently farmed by a neighbour, and can continue while you set your plans in motion. Don't let this one-of-a-kind opportunity pass you by!