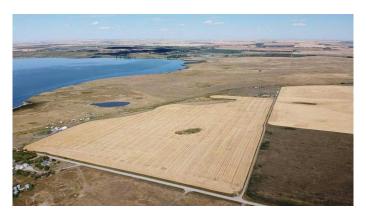

#### \$895,000

0 Bedroom, 0.00 Bathroom, Land on 93.26 Acres

NONE, Rural Wheatland County, Alberta

This is an Incredible opportunity to own 93+/-acres with outstanding views of Eagle Lake in the County of Wheatland! Amazing value for this prime location, you won't find anything else of this caliber and in a serene setting at this price point. Conveniently located in a quiet location by Eagle Lake, surrounded by rolling farmlands with direct access to Strathmore, a short drive into Chestermere and Calgary. The possibilities are endless with what you can build on the land, subdivide or hold for future use. Land is currently farmed by a neighbour, and can continue while you set your plans in motion. Don't let this one-of-a-kind opportunity pass you by!