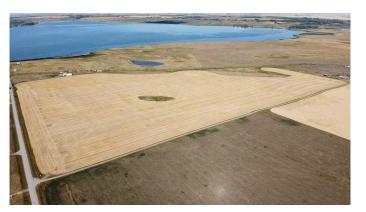

#### \$895,000

0 Bedroom, 0.00 Bathroom, Land on 93.26 Acres

NONE, Rural Wheatland County, Alberta

This is an Incredible opportunity to own 93+/-acres with outstanding views of Eagle Lake in the County of Wheatland! Amazing value for this prime location, you won't find anything else of this caliber and in a serene setting at this price point. Conveniently located in a quiet location by Eagle Lake, surrounded by rolling farmlands with direct access to Strathmore, a short drive into Chestermere and Calgary. The possibilities are endless with what you can build on the land, subdivide or hold for future use. Land is currently farmed by a neighbour, and can continue while you set your plans in motion. Don't let this one-of-a-kind opportunity pass you by!