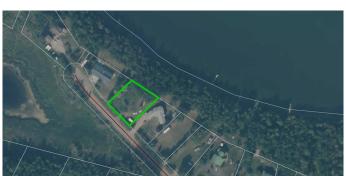

### \$210,000

0 Bedroom, 0.00 Bathroom, Land on 0.46 Acres

NONE, Lac La Biche, Alberta

Lakefront fully serviced lot in Lakeview Estates. Close to the Golf course, Boat Launches, partially cleared and ready for camping or building on.

## **Community Information**

Address 546, 67325 Churchill Park Road

Subdivision NONE

City Lac La Biche

County Lac La Biche County

Province Alberta
Postal Code T0A 2C0

### **Amenities**

Is Waterfront Yes

Waterfront Beach Access, Lake Front, Waterfront, Canal Access