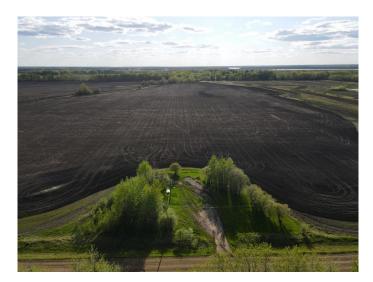

### \$159,900

0 Bedroom, 0.00 Bathroom, Land on 8.48 Acres

NONE, High Prairie, Alberta

8.48 Acres located west of High Prairie onRange Road 173. The property is fullyserviced with power, gas and municipal water.Call, email or text today to book a tour!