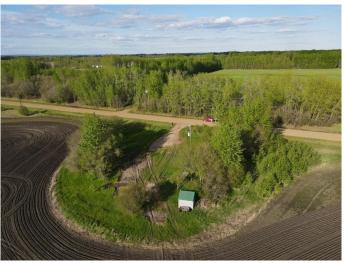

### \$159,900

0 Bedroom, 0.00 Bathroom, Land on 8.48 Acres

NONE, High Prairie, Alberta

8.48 Acres located west of High Prairie onRange Road 173. The property is fullyserviced with power, gas and municipal water.Call, email or text today to book a tour!