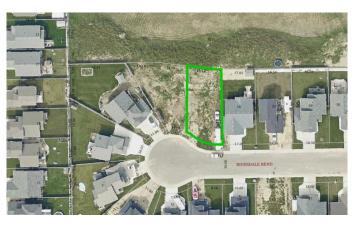

## \$105,000

0 Bedroom, 0.00 Bathroom, Land on 0.16 Acres

NONE, Whitecourt, Alberta

Residential Lot situated in Whitecourt's newest subdivision of Riverdale Bend ready for you to build your dream home! Any style of home will fit in well on this street! The possibilities are endless... bungalow, two storey, or maybe a 1.5 storey, you can get creative with this one and build your forever home! Currently you have green space behind you and the backyard space in this home is second to none! If you're looking for a lot in town with a great sized backyard, I think we have found your match! Very close to St. Joeseph's School (4-12 Catholic), Percy Baxter (6-8 Public) and St. Mary's (PRE-K -3 Catholic). The baseball diamonds and golf course are also a short drive! Do yourself a favour, and come have a peak at this great blank canvas!

## **Community Information**

Address 14 Riverdale Bend

Subdivision NONE

City Whitecourt

County Woodlands County

Province Alberta
Postal Code T7S 0G4