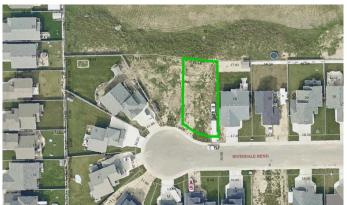

## \$105,000

0 Bedroom, 0.00 Bathroom, Land on 0.16 Acres

NONE, Whitecourt, Alberta

Residential Lot situated in Whitecourt's newest subdivision of Riverdale Bend ready for you to build your dream home! Any style of home will fit in well on this street! The possibilities are endless... bungalow, two storey, or maybe a 1.5 storey, you can get creative with this one and build your forever home! Currently you have green space behind you and the backyard space in this home is second to none! If you're looking for a lot in town with a great sized backyard, I think we have found your match! Very close to St. Joeseph's School (4-12 Catholic), Percy Baxter (6-8 Public) and St. Mary's (PRE-K -3 Catholic). The baseball diamonds and golf course are also a short drive! Do yourself a favour, and come have a peak at this great blank canvas!

## **Community Information**

Address 14 Riverdale Bend

Subdivision NONE

City Whitecourt

County Woodlands County

Province Alberta
Postal Code T7S 0G4