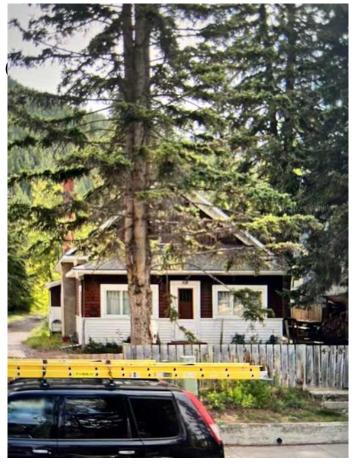

## \$2,400,000

1 Bedroom, 3.00 Bathroom, 1,731 sqft Residential on 0.24 Acres

NONE, Banff, Alberta

Front-Back Duplex in Town of Banff on double sized lot spanning from Muskrat Street to Otter Street with great development potential. This is an established residential location on the north side of Banff's downtown core. Local traffic only on this portion of Muskrat Street and good access to all local amenities. The house is built in 1910. It is zoned RNC (Residential North Central District) whereby duplex, triplex, and fourplex housing are all permitted under the local land use bylaw.

## **Community Information**

Address 418 Muskrat Street

Subdivision NONE

City Banff

County Improvement District No. 09

Province Alberta
Postal Code T1L1G5

**Amenities** 

Parking Spaces 4