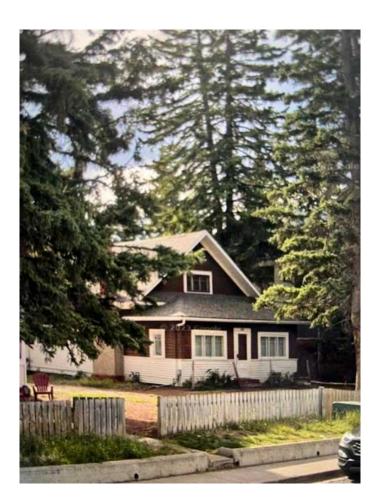

## \$2,400,000

1 Bedroom, 3.00 Bathroom, 1,731 sqft Residential on 0.24 Acres

NONE, Banff, Alberta

Front-Back Duplex in Town of Banff on double sized lot spanning from Muskrat Street to Otter Street with great development potential. This is an established residential location on the north side of Banff's downtown core. Local traffic only on this portion of Muskrat Street and good access to all local amenities. The house is built in 1910. It is zoned RNC (Residential North Central District) whereby duplex, triplex, and fourplex housing are all permitted under the local land use bylaw.

Sub-Type Detached

Style 1 and Half Storey

Status Active

# of Fireplaces 1

Fireplaces Wood Burning

Has Basement Yes

Basement Partially Finished, See Rema

**Exterior** 

Exterior Features Private Entrance

Lot Description Private

Roof Asphalt Shingle