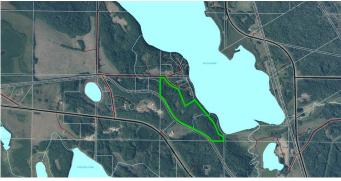

#### \$375,000

0 Bedroom, 0.00 Bathroom, Land on 55.48 Acres

NONE, Lac La Biche, Alberta

Here's a chance to own your own piece of Paradise. This 55.48 parcel of land on Lac La Biche lake with a 10 minute commute to Lac La Biche. The property is mostly treed with access by a county road and with nearly 2000 feet of lakefront in Big Bay. You'll enjoy the privacy along with the wildlife that already inhabit the property as well witness the seasonal changes of the migratory birds that fly through the area. Lac La Biche is a popular destination for the fishing on numerous lake with close proximity to Lakeland Provincial Park as well as 10's of thousands of square miles of crown recreational land. Lac La Biche lake is also a premiere lake for Walleye fishing and is great lake for exploring by boat or a quiet paddle in a kayak or canoe.

#### **Community Information**

Address

105, 103037 Twp Rd 672

| Subdivision | NONE                |
|-------------|---------------------|
| City        | Lac La Biche        |
| County      | Lac La Biche County |
| Province    | Alberta             |
| Postal Code | T0A 2C2             |