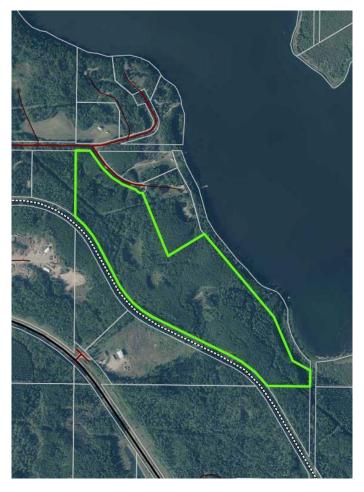

#### \$375,000

0 Bedroom, 0.00 Bathroom, Land on 55.48 Acres

NONE, Lac La Biche, Alberta

Here's a chance to own your own piece of Paradise. This 55.48 parcel of land on Lac La Biche lake with a 10 minute commute to Lac La Biche. The property is mostly treed with access by a county road and with nearly 2000 feet of lakefront in Big Bay. You'll enjoy the privacy along with the wildlife that already inhabit the property as well witness the seasonal changes of the migratory birds that fly through the area. Lac La Biche is a popular destination for the fishing on numerous lake with close proximity to Lakeland Provincial Park as well as 10's of thousands of square miles of crown recreational land. Lac La Biche lake is also a premiere lake for Walleye fishing and is great lake for exploring by boat or a quiet paddle in a kayak or canoe.

#### **Essential Information**

| MLS® #    | A2143218         |
|-----------|------------------|
| Price     | \$375,000        |
| Bathrooms | 0.00             |
| Acres     | 55.48            |
| Туре      | Land             |
| Sub-Type  | Residential Land |
| Status    | Active           |

#### **Community Information**

Address

105, 103037 Twp Rd 672

| Subdivision | NONE                |
|-------------|---------------------|
| City        | Lac La Biche        |
| County      | Lac La Biche County |
| Province    | Alberta             |
| Postal Code | T0A 2C2             |