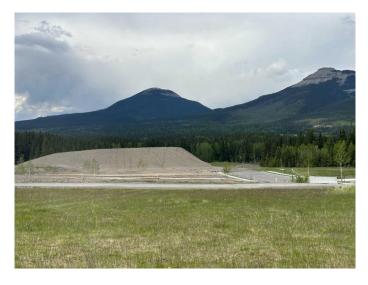

#### NONE, Nordegg, Alberta

Zoned Nordegg Service Commercial, this lot is available for development to compliment the Nordegg Historic commercial core. Located as an interior lot, the views are spectacular looking toward both Mount Baldy and Coliseum Mountain. Nordegg area offers you fishing, OHV, horseback trails. hiking trails, waterfalls, cycling trails and so much more. Opportunity abounds!

## Exterior

Lot Description Views, Interior Lot