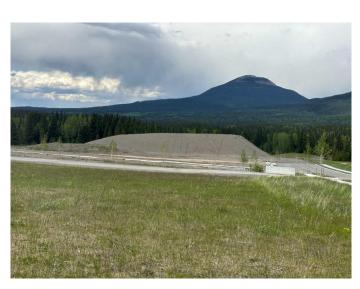

#### NONE, Nordegg, Alberta

Zoned Nordegg Service Commercial, this lot is available for development to compliment the Nordegg Historic commercial core. Located as an interior lot, the views are spectacular looking toward both Mount Baldy and Coliseum Mountain. Nordegg area offers you fishing, OHV, horseback trails. hiking trails, waterfalls, cycling trails and so much more. Opportunity abounds!

## Exterior

Lot Description Views, Interior Lot