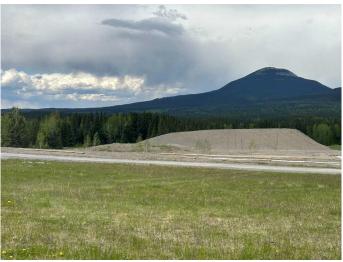

#### NONE, Nordegg, Alberta

Zoned Nordegg Service Commercial, this lot is available for development to compliment the Nordegg Historic commercial core. Located as an interior lot, the views are spectacular looking toward both Mount Baldy and Coliseum Mountain. Nordegg area offers you fishing, OHV, horseback trails. hiking trails, waterfalls, cycling trails and so much more. Opportunity abounds!

## Exterior

Lot Description Views, Interior Lot