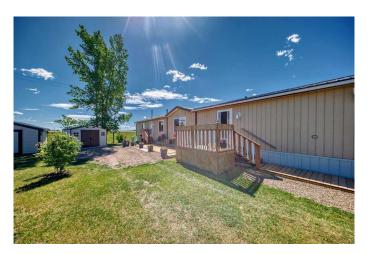

# \$225,000

3 Bedroom, 2.00 Bathroom, 1,208 sqft Residential on 0.12 Acres

NONE, Rosemary, Alberta

Visit REALTOR® website for additional information. Explore this charming 2003 mobile home nestled in Rosemary, offering 1,208 sq ft of living space on its own land. Bright and spacious, the living area is bathed in natural light, while the kitchen provides ample storage and counter space. With three bedrooms, two bathrooms, and a serene garden tub in the ensuite, this home is move-in ready. The adjacent lot is included, offering plenty of space for gardening. Located within walking distance of parks and schools, enjoy the quiet life in Rosemary with easy access to nearby amenities. Perfect as a forever home or revenue property, with two garden sheds, a workshop, and low maintenance.

#### **Essential Information**

MLS® # A2142025 Price \$225,000

Bedrooms 3

Bathrooms 2.00

Full Baths 2

Square Footage 1,208 Acres 0.12 Year Built 2003

Type Residential

Sub-Type Detached

Style Mobile

Status Active