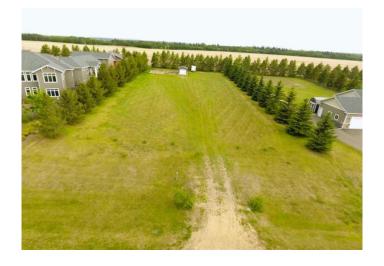

## \$124,500

0 Bedroom, 0.00 Bathroom, Land on 0.99 Acres

NONE, Rimbey, Alberta

Welcome to beautiful Evergreen Estates where you have enough space to build your dream home with an attached garage plus a SHOP & RV parking! Nestled on a paved close with stunning views of the countryside, backing west on to trees, with trees on both sides of the property. This awesome lot is all grass, has it's own approach & is on Town of Rimbey water & sewer! Conveniently located near all amenities including schools K-12, a wonderful hospital, local brewery, restaurants, hockey & curling rinks, shopping, parks, aquatic centre, rodeo grounds, raceway, all field sports & more! Easy access to Hwy 53, 20, & the QE2! Camping & lakes nearby. Build your dream home & live the good life in Evergreen Estates!