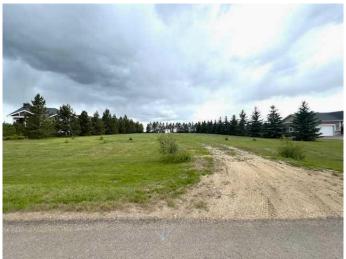

## \$124,500

0 Bedroom, 0.00 Bathroom, Land on 0.99 Acres

NONE, Rimbey, Alberta

Welcome to beautiful Evergreen Estates where you have enough space to build your dream home with an attached garage plus a SHOP & RV parking! Nestled on a paved close with stunning views of the countryside, backing west on to trees, with trees on both sides of the property. This awesome lot is all grass, has it's own approach & is on Town of Rimbey water & sewer! Conveniently located near all amenities including schools K-12, a wonderful hospital, local brewery, restaurants, hockey & curling rinks, shopping, parks, aquatic centre, rodeo grounds, raceway, all field sports & more! Easy access to Hwy 53, 20, & the QE2! Camping & lakes nearby. Build your dream home & live the good life in Evergreen Estates!