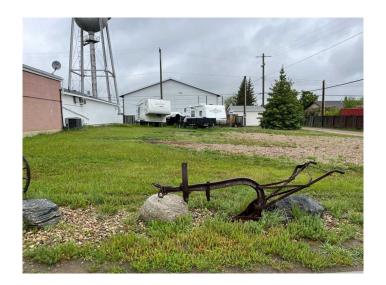

### \$59,900

0 Bedroom, 0.00 Bathroom, Land on 0.19 Acres

Kitscoty, Kitscoty, Alberta

Vacant commercial lot for sale in downtown Kitscoty! The rectangular property measures 70 ft wide by 120 ft deep. Use the space for storage, for overflow parking, or build your business on this flat serviced lot. Call to view!