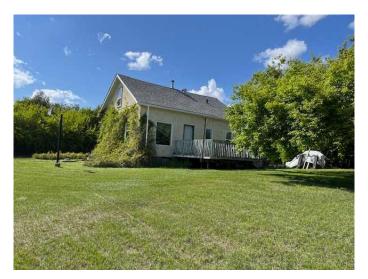

## \$183,500

3 Bedroom, 1.00 Bathroom, 1,180 sqft Residential on 3.05 Acres

NONE, Rural, Saskatchewan

This acreage is in a quaint setting approximately three miles east of the community of Hillmond, SK with bussing to the Hillmond School. The well treed yard site includes a one and a half story three bedroom, one bathroom bungalow and a garden area. This home includes appliances and two storages sheds outdoors. Consider this beautiful country location, as this home is priced to sell! Sold "as is, where is".

**Exterior** 

Exterior Features Other

Lot Description Backs on to Park/Green Space, Lawn, Garden, No Neighbours Behind,

**Treed** 

Roof Asphalt Shingle

Construction Stucco, Wood Frame

Foundation Poured Concrete