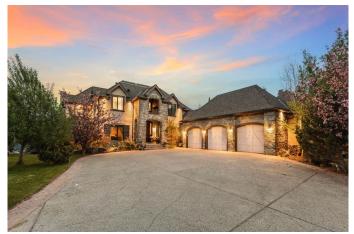

# \$2,640,000 - 172 Elbow Ridge Bluffs, Rural Rocky View County

MLS® #A2140567

#### \$2,640,000

5 Bedroom, 7.00 Bathroom, 5,448 sqft Residential on 0.47 Acres

Elbow Valley, Rural Rocky View County, Alberta

Welcome to this beautifully built home in the coveted community of Elbow Valley. It is nestled in a cul-de-sac on a 0.47-acre lot, offering mountain views and privacy. This massive home features 8,400 sqft of living space and many large windows to provide tons of natural light and magnificent views. Carefully planned landscaping includes mature trees, scrubs, and bushes around the property. The backyard features a concrete pad built for a hot tub with piles and electrical that is already run for easy installation.