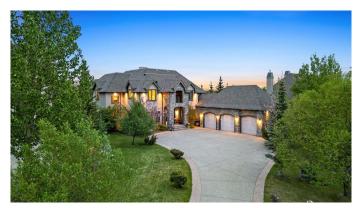

# \$2,640,000 - 172 Elbow Ridge Bluffs, Rural Rocky View County

MLS® #A2140567

#### \$2,640,000

5 Bedroom, 7.00 Bathroom, 5,448 sqft Residential on 0.47 Acres

Elbow Valley, Rural Rocky View County, Alberta

Welcome to this beautifully built home in the coveted community of Elbow Valley. It is nestled in a cul-de-sac on a 0.47-acre lot, offering mountain views and privacy. This massive home features 8,400 sqft of living space and many large windows to provide tons of natural light and magnificent views. Carefully planned landscaping includes mature trees, scrubs, and bushes around the property. The backyard features a concrete pad built for a hot tub with piles and electrical that is already run for easy installation.