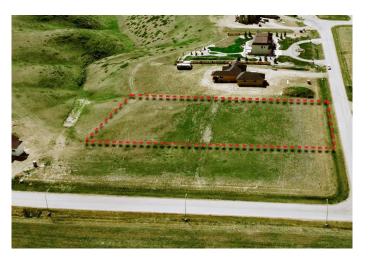

## \$375,000

0 Bedroom, 0.00 Bathroom, Land on 1.10 Acres

N/A, Rural Lethbridge County, Alberta

Edgemoor Estates at Sunrise Point is nestled above the coulees bordering the west edge of the City of Lethbridge. With unsurpassed views of the mountains and river valley, this unspoiled gem is developed into country estate lots where natural terrain and wildlife surround you. All paved roadways, street lights and most servicing have been installed to the property line. Over 1 acre lots afford a large building envelope with architectural controls to ensure the homes give a sense of space and openness with plenty of breathing space. Your "forever" home will have a sense of "classical elegance" with timeless value that comes from living in the country but close to all amenities.

## **Community Information**

Address 30 Edgemoor Way W

Subdivision N/A

City Rural Lethbridge County

County Lethbridge County

Province Alberta
Postal Code T1J 5R6

#### **Exterior**

Lot Description Level, Rectangular Lot, Backs on to Park/Green Space, No Neighbours

Behind, Street Lighting