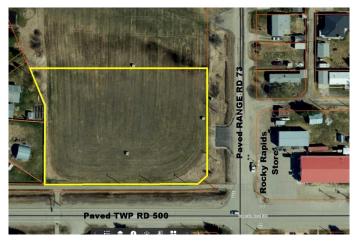

### \$180,000

0 Bedroom, 0.00 Bathroom, Land on 1.80 Acres

NONE, Rural Brazeau County, Alberta

Ready for your development - 1.8 acre lot at the corner of paved Twp Rd 500 and paved Range Road 73. Located across the street from Rocky Rapids General Store. It's land use zoning - Commercial District. Another commercial zoned lot lies directly north. It is bordered by a residential area on the west. Has power transformer.