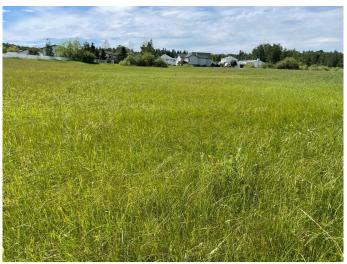

### \$180,000

0 Bedroom, 0.00 Bathroom, Land on 1.80 Acres

NONE, Rural Brazeau County, Alberta

Ready for your development - 1.8 acre lot at the corner of paved Twp Rd 500 and paved Range Road 73. Located across the street from Rocky Rapids General Store. It's land use zoning - Commercial District. Another commercial zoned lot lies directly north. It is bordered by a residential area on the west. Has power transformer.