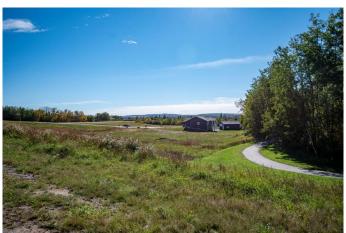

### \$180,000

0 Bedroom, 0.00 Bathroom, Land on 1.25 Acres

Burbank Heights, Rural Lacombe County, Alberta

Welcome to your dream location! Only 5 of these 1.25-acre lots remain, nested alongside the serene ambiance of the Red Deer and Blindman Rivers. Discover the perfect escape enveloped by nature just minutes from Red Deer and Blackfalds! Build your dream home in the perfect location, with the builder of your choice. Take this opportunity to pick everything out for your ideal home, from the floor plan to the finishes and fixtures. Explore the nature trails surrounding the subdivision, savor the fresh air and enjoy the open space all around. A playground is just a few steps away from your doorstep, the perfect spot for kids to run and play and enjoy getting back to nature. With such a small community, you can get to know your neighbours and feel comfortable and secure in your new home. Convenience is key, with a quick commute to Red Deer, Blackfalds, or Lacombe, giving you the benefit of life on an acreage without the long drive to town. Seller is offering financing â€" on approved credit.