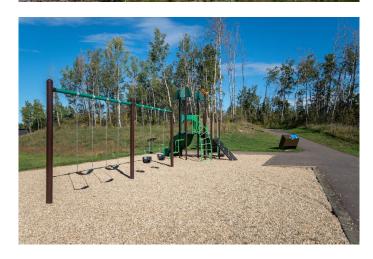

### \$180,000

0 Bedroom, 0.00 Bathroom, Land on 1.25 Acres

Burbank Heights, Rural Lacombe County, Alberta

Welcome to your dream location! Only 5 of these 1.25-acre lots remain, nested alongside the serene ambiance of the Red Deer and Blindman Rivers. Discover the perfect escape enveloped by nature just minutes from Red Deer and Blackfalds! Build your dream home in the perfect location, with the builder of your choice. Take this opportunity to pick everything out for your ideal home, from the floor plan to the finishes and fixtures. Explore the nature trails surrounding the subdivision, savor the fresh air and enjoy the open space all around. A playground is just a few steps away from your doorstep, the perfect spot for kids to run and play and enjoy getting back to nature. With such a small community, you can get to know your neighbours and feel comfortable and secure in your new home. Convenience is key, with a quick commute to Red Deer, Blackfalds, or Lacombe, giving you the benefit of life on an acreage without the long drive to town. Seller is offering financing â€" on approved credit.