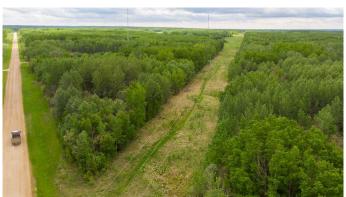

### \$169,900

0 Bedroom, 0.00 Bathroom, Land on 76.47 Acres

NONE, Rural Athabasca County, Alberta

Discover the perfect blend of nature's beauty and modern convenience with this 76-acre parcel of land bordering the charming Village of Boyle. Nestled close to Skeleton and Hope Lakes, this mostly treed property offers a tranquil retreat while providing easy access to outdoor recreation. Imagine building your dream home surrounded by lush forests, or perhaps setting up an RV for those spontaneous getaways. For those seeking space away from the city, a cozy recreational cabin could be the perfect escape. This versatile land offers endless possibilities, whether you're looking to create a permanent residence or a weekend sanctuary. With Fort McMurray only 2.5 hours to the north and Edmonton a mere 2 hours south, you can have the best of both worlds â€" a peaceful haven away from the hustle and bustle, yet close enough to major urban centers. Embrace the opportunity to own a piece of paradise in this great location.