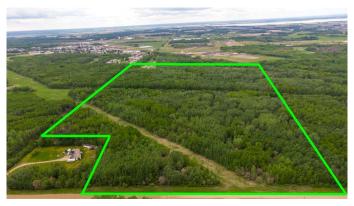

### \$169,900

0 Bedroom, 0.00 Bathroom, Land on 76.47 Acres

NONE, Rural Athabasca County, Alberta

Discover the perfect blend of nature's beauty and modern convenience with this 76-acre parcel of land bordering the charming Village of Boyle. Nestled close to Skeleton and Hope Lakes, this mostly treed property offers a tranquil retreat while providing easy access to outdoor recreation. Imagine building your dream home surrounded by lush forests, or perhaps setting up an RV for those spontaneous getaways. For those seeking space away from the city, a cozy recreational cabin could be the perfect escape. This versatile land offers endless possibilities, whether you're looking to create a permanent residence or a weekend sanctuary. With Fort McMurray only 2.5 hours to the north and Edmonton a mere 2 hours south, you can have the best of both worlds â€" a peaceful haven away from the hustle and bustle, yet close enough to major urban centers. Embrace the opportunity to own a piece of paradise in this great location.

#### **Essential Information**

MLS® # A2137094

Price \$169,900

Bathrooms 0.00

Acres 76.47

Type Land

Sub-Type Residential Land

Status Active