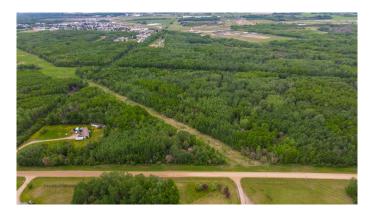

### \$169,900

0 Bedroom, 0.00 Bathroom, Land on 76.47 Acres

NONE, Rural Athabasca County, Alberta

Discover the perfect blend of nature's beauty and modern convenience with this 76-acre parcel of land bordering the charming Village of Boyle. Nestled close to Skeleton and Hope Lakes, this mostly treed property offers a tranquil retreat while providing easy access to outdoor recreation. Imagine building your dream home surrounded by lush forests, or perhaps setting up an RV for those spontaneous getaways. For those seeking space away from the city, a cozy recreational cabin could be the perfect escape. This versatile land offers endless possibilities, whether you're looking to create a permanent residence or a weekend sanctuary. With Fort McMurray only 2.5 hours to the north and Edmonton a mere 2 hours south, you can have the best of both worlds â€" a peaceful haven away from the hustle and bustle, yet close enough to major urban centers. Embrace the opportunity to own a piece of paradise in this great location.