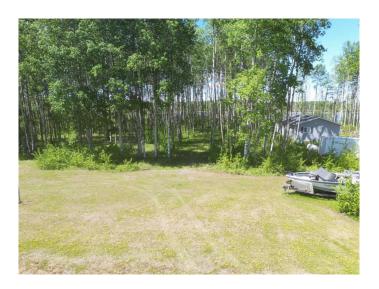

### \$73,000

0 Bedroom, 0.00 Bathroom, Land on 0.39 Acres

NONE, Loon Lake, Saskatchewan

Experience the ultimate lakeside escape at Rippling Water Estates, where tranquility meets adventure on stunning Branch Lake.

These exclusive lakefront lots are partially cleared, providing a seamless setup for your RV. With power and phone lines already extended to the property line, you can start enjoying your new retreat right away.

Each lot comes with the flexibility to build your cabin oasis within 12 years, with a minimum size requirement of 800 square feet. Imagine crafting your lakeside residence on one of the last available waterfront lotsâ€"no more will be developed, ensuring the exclusivity and serenity of your personal oasis.