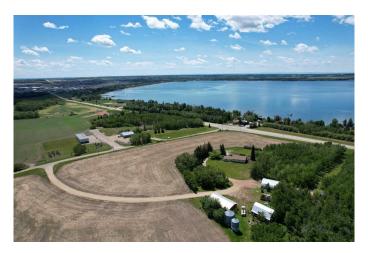

## \$1,244,999

4 Bedroom, 2.00 Bathroom, 1,299 sqft Residential on 15.94 Acres

NONE, Rural Red Deer County, Alberta

THIS LONG ADMIRED HOMESITE NOW **RESIDES ON 15.94 PREMIUM LAKE AND** TOWN VIEW ACRES. Here's your opportunity to own this ideally located acreage with stunning lake, mountain, and town views. The yard sits high above paved Hwy 20 frontage and Central Alberta's most popular tourist-recreation lake destination â€" SYLVAN LAKE. Classic 1964 farmhouse - 1.185 SF 3 bed/2 bath bungalow with partial basement development and single garage attached by breezeway accessible from the front and back yard. The home has a solid layout that could easily be renovated, updated, or moved off to make way for your DREAM HOME on this site. Tiered front deck for entertaining and taking in the incredible views. The landscaped yard has a large shelter belt with mature trees and fruit trees, large lawns and recently constructed driveway and automatic entry gate. Chain-link fenced back yard area for children or pets to safely run and play. Outbuildings include a classic hip roof barn on concrete with power, 40'x56' heated arch rib Quonset on concrete with newer rollup door and welding plug, garden shed and 32'x60' open-faced shed with enclosed end section. 2 privately owned water wells for the house and the yard. Septic has been upgraded with a brand new large capacity tank (holding tank â€" no field currently). Great location - close to golf courses, public boat launch across the road, town, schools and all that Sylvan Lake has to offer. BONUS - annual income includes

surface lease revenue from a Town of Sylvan Lake water well (\$8100+/- annual with 2% annual increase plus \$2000 access road maintenance). DO NOT MISS THIS OPPORTUNITY!!

Built in 1964

# **Community Information**

Address 1262 Township 391

Subdivision NONE

City Rural Red Deer County

15.94

County Red Deer County

Province Alberta
Postal Code T4S 0A7