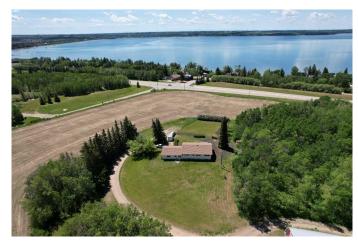

## \$1,244,999

4 Bedroom, 2.00 Bathroom, 1,299 sqft Residential on 15.94 Acres

NONE, Rural Red Deer County, Alberta

THIS LONG ADMIRED HOMESITE NOW **RESIDES ON 15.94 PREMIUM LAKE AND** TOWN VIEW ACRES. Here's your opportunity to own this ideally located acreage with stunning lake, mountain, and town views. The yard sits high above paved Hwy 20 frontage and Central Alberta's most popular tourist-recreation lake destination â€" SYLVAN LAKE. Classic 1964 farmhouse - 1.185 SF 3 bed/2 bath bungalow with partial basement development and single garage attached by breezeway accessible from the front and back yard. The home has a solid layout that could easily be renovated, updated, or moved off to make way for your DREAM HOME on this site. Tiered front deck for entertaining and taking in the incredible views. The landscaped yard has a large shelter belt with mature trees and fruit trees, large lawns and recently constructed driveway and automatic entry gate. Chain-link fenced back yard area for children or pets to safely run and play. Outbuildings include a classic hip roof barn on concrete with power, 40'x56' heated arch rib Quonset on concrete with newer rollup door and welding plug, garden shed and 32'x60' open-faced shed with enclosed end section. 2 privately owned water wells for the house and the yard. Septic has been upgraded with a brand new large capacity tank (holding tank â€" no field currently). Great location - close to golf courses, public boat launch across the road, town, schools and all that Sylvan Lake has to offer. BONUS - annual income includes

surface lease revenue from a Town of Sylvan Lake water well (\$8100+/- annual with 2% annual increase plus \$2000 access road maintenance). DO NOT MISS THIS OPPORTUNITY!!

Built in 1964

# **Community Information**

Address 1262 Township 391

Subdivision NONE

City Rural Red Deer County

15.94

County Red Deer County

Province Alberta
Postal Code T4S 0A7