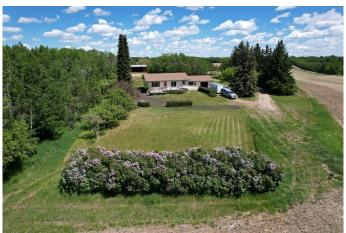

## \$1,244,999

4 Bedroom, 2.00 Bathroom, 1,299 sqft Residential on 15.94 Acres

NONE, Rural Red Deer County, Alberta

THIS LONG ADMIRED HOMESITE NOW **RESIDES ON 15.94 PREMIUM LAKE AND** TOWN VIEW ACRES. Here's your opportunity to own this ideally located acreage with stunning lake, mountain, and town views. The yard sits high above paved Hwy 20 frontage and Central Alberta's most popular tourist-recreation lake destination â€" SYLVAN LAKE. Classic 1964 farmhouse - 1.185 SF 3 bed/2 bath bungalow with partial basement development and single garage attached by breezeway accessible from the front and back yard. The home has a solid layout that could easily be renovated, updated, or moved off to make way for your DREAM HOME on this site. Tiered front deck for entertaining and taking in the incredible views. The landscaped yard has a large shelter belt with mature trees and fruit trees, large lawns and recently constructed driveway and automatic entry gate. Chain-link fenced back yard area for children or pets to safely run and play. Outbuildings include a classic hip roof barn on concrete with power, 40'x56' heated arch rib Quonset on concrete with newer rollup door and welding plug, garden shed and 32'x60' open-faced shed with enclosed end section. 2 privately owned water wells for the house and the yard. Septic has been upgraded with a brand new large capacity tank (holding tank â€" no field currently). Great location - close to golf courses, public boat launch across the road, town, schools and all that Sylvan Lake has to offer. BONUS - annual income includes

#### **Exterior**

Exterior Features Private Yard, Dog Run, Storage

Lot Description Views

Roof Asphalt Shingle

Construction Vinyl Siding

Foundation Poured Concrete