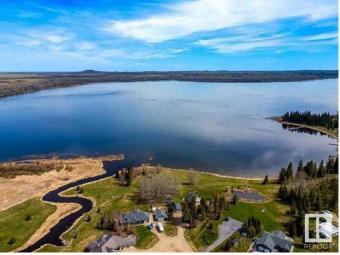

#### \$84,900

0 Bedroom, 0.00 Bathroom, Land on 1.07 Acres

NONE, Buck Lake, Alberta

1.07 Acres in Lynn Creek Estates. Very close to Buck Lake with views of the Lake! Power and Gas are at the property line. Taxes to be verified.