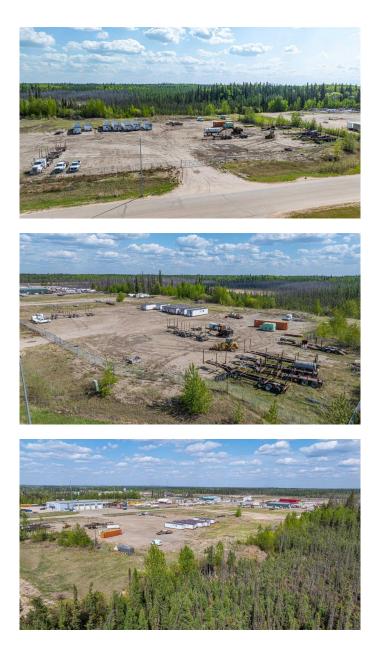

#### \$1,534,500

0 Bedroom, 0.00 Bathroom, Land on 4.95 Acres

Minhas Industrial Park, Rural Grande Prairie No. 1, County of, Alberta

4.95+/- ACRES STRATEGICALLY LOCATED ON THE SOUTHSIDE OF GRANDE PRAIRIE. AB. THIS MEDIUM SIZED FENCED & **GRAVELLED (RM-2) INDUSTRIAL ZONING** LOT OFFERS DIRECT ACCESS TO HWY.40 WHICH IS THE MAIN ACCESS POINT TO THE VAST RESOURCES & INDUSTRY SITES IN THE AREA. CITY WATER & SEWER SERVICES ARE ACCESSIBLE FOR THIS LOT. ECONOMIC INDICATORS ARE SHOWING VERY POSTIIVE TRENDS FOR MANY INDUSTRIES AND NOW MIGHT BE THE TIME TO CONSIDER EXPLORING THE **OPTIONS IN THE AREA WITH LOT SIZES** VARRYING FROM TWO(2) UP TO TWENTY-TWO(22) ACRES WITH FRONTAGE LOTS AVAILABLE AS WELL THERE ARE NUMEROUS OPTIONS IN THIS DEVELOPMENT TO FIT YOUR NEEDS. VENDOR IS WILLING TO CONSIDER BUILD TO SUIT OPTIONS ON THE PURCHASE & LEASE SIDE. EXISTING INDUSTRIAL FACILITIES & BUILD READY LOTS TO THE SOUTH OF GRANDE PRAIRIE ARE VERY HARD TO FIND AND STREAMLINING LOGISTICS CAN BE A HUGE PLUS FOR YOUR COST OF OPERATIONS. CAN ALSO PROVIDE A GREAT OPTION AS A SECONDARY EQUIPMENT STORAGE OR LAY-DOWN YARD TO COMPLIMENT THE EXISTING INFRASTRUCTURE YOU

## ALREADY HAVE IN PLACE. THIS LOT IS PRICED AT \$310,000.00/ACRE AND READY FOR IMMEDIATE POSSESSION.