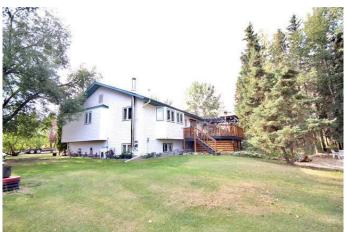

#### \$529,000

5 Bedroom, 3.00 Bathroom, 1,058 sqft Residential on 10.11 Acres

NONE, Rural Athabasca County, Alberta

Click brochure link for more details\*\* Deck 16'x30' new in 2019. Hot Tub included in sale, pool table and accessories included. Fridge and stove new in 2019, Dishwasher 2023, wood stove and natural gas furnace. Gas water heater new in 2021. Has water softener. 3 wells on property. Mature trees planted in 1993. Apple, cherry trees and raspberries. 60'x200' garden spot. Bye level split. 2 car garage 24'x30'. Wood basement. Air conditioning unit goes with the house.

# Interior

| Interior Features | See Remarks            |
|-------------------|------------------------|
| Appliances        | See Remarks            |
| Heating           | Forced Air, Wood Stove |
| Cooling           | Sep. HVAC Units        |
| Has Basement      | Yes                    |
| Basement          | Finished, Full         |