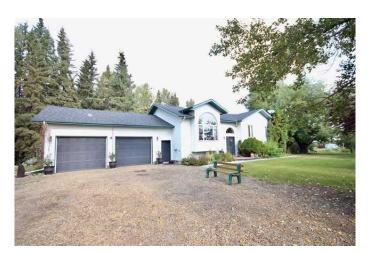

#### \$529,000

5 Bedroom, 3.00 Bathroom, 1,058 sqft Residential on 10.11 Acres

NONE, Rural Athabasca County, Alberta

Click brochure link for more details\*\* Deck 16'x30' new in 2019. Hot Tub included in sale, pool table and accessories included. Fridge and stove new in 2019, Dishwasher 2023, wood stove and natural gas furnace. Gas water heater new in 2021. Has water softener. 3 wells on property. Mature trees planted in 1993. Apple, cherry trees and raspberries. 60'x200' garden spot. Bye level split. 2 car garage 24'x30'. Wood basement. Air conditioning unit goes with the house.

## **Essential Information**

|                | The second s |
|----------------|----------------------------------------------------------------------------------------------------------------|
| MLS® #         | A2134676                                                                                                       |
| Price          | \$529,000                                                                                                      |
| Bedrooms       | 5                                                                                                              |
| Bathrooms      | 3.00                                                                                                           |
| Full Baths     | 3                                                                                                              |
| Square Footage | 1,058                                                                                                          |
| Acres          | 10.11                                                                                                          |
| Year Built     | 1993                                                                                                           |
| Туре           | Residential                                                                                                    |
| Sub-Type       | Detached                                                                                                       |
| Style          | Acreage with Residence, Bi-Level                                                                               |
| Status         | Active                                                                                                         |

## Amenities

| Parking      | Double Garage Attached |
|--------------|------------------------|
| # of Garages | 2                      |