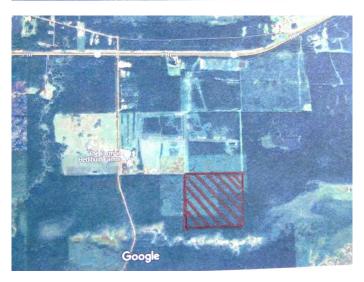

# \$500,000 - 5;11;73;2;se Range Rd 112, Faust

MLS® #A2134055

## \$500,000

0 Bedroom, 0.00 Bathroom, Land on 160.00 Acres

NONE, Faust, Alberta

Seeking a wilderness getaway, acreage development, farmland, woodlot potential? This 160 fully treed 1/4 section south of Faust, AB maybe what you are looking for. This parcel is fully wooded with no past development or logging on it; trees are fully mature and mixed in variety. Build a cabin? Clear for farming? Log the trees for income? There are many possibilities for this land parcel. Road access would have to be built off of Range Road 112. Well worth checking out!!

## **Community Information**

Address 5;11;73;2;se Range Rd 112

Subdivision NONE City Faust

County Big Lakes County

Province Alberta
Postal Code T0G 0X0