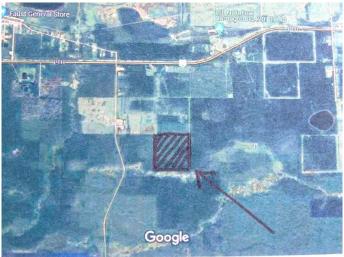

# \$500,000 - 5;11;73;2;se Range Rd 112, Faust

MLS® #A2134055

## \$500,000

0 Bedroom, 0.00 Bathroom, Land on 160.00 Acres

NONE, Faust, Alberta

Seeking a wilderness getaway, acreage development, farmland, woodlot potential? This 160 fully treed 1/4 section south of Faust, AB maybe what you are looking for. This parcel is fully wooded with no past development or logging on it; trees are fully mature and mixed in variety. Build a cabin? Clear for farming? Log the trees for income? There are many possibilities for this land parcel. Road access would have to be built off of Range Road 112. Well worth checking out!!

## **Community Information**

Address 5;11;73;2;se Range Rd 112

Subdivision NONE City Faust

County Big Lakes County

Province Alberta
Postal Code T0G 0X0