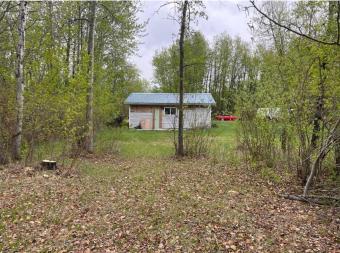

#### \$85,000

0 Bedroom, 0.00 Bathroom, Land on 0.15 Acres

Summerhaven, Rural Wetaskiwin No. 10, County of, Alberta

Welcome to your next lakeside retreat! This lot offers the tranquility and peace that your weekends deserve. There is a 26x28 insulated garage on the lot ready for you to finish out or use for your recreational storage. Natural gas and power are at the property line and will need to be brought in. Park your RV or bring a kayak and explore all that Bearhills lake has to offer.