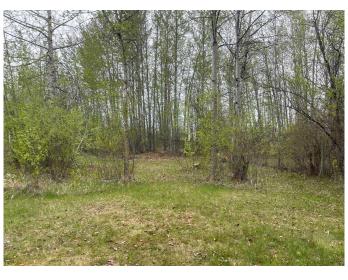

#### \$85,000

0 Bedroom, 0.00 Bathroom, Land on 0.15 Acres

Summerhaven, Rural Wetaskiwin No. 10, County of, Alberta

Welcome to your next lakeside retreat! This lot offers the tranquility and peace that your weekends deserve. There is a 26x28 insulated garage on the lot ready for you to finish out or use for your recreational storage. Natural gas and power are at the property line and will need to be brought in. Park your RV or bring a kayak and explore all that Bearhills lake has to offer.