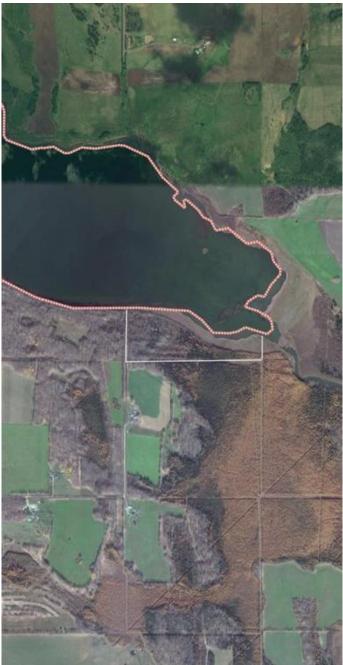

## \$449,000

0 Bedroom, 0.00 Bathroom, Land on 39.00 Acres

NONE, Rural Yellowhead County, Alberta

Beautiful location lakefront property! 39.60 acres right on Shiningbank Lake! Raw treed land with lake frontage. There is so much potential here! What a peaceful place to retreat to!

#### Amenities

Waterfront

Lake Front

## Exterior

Exterior Features None

Lot Description Brush, Lake, Many Trees, Wetlands