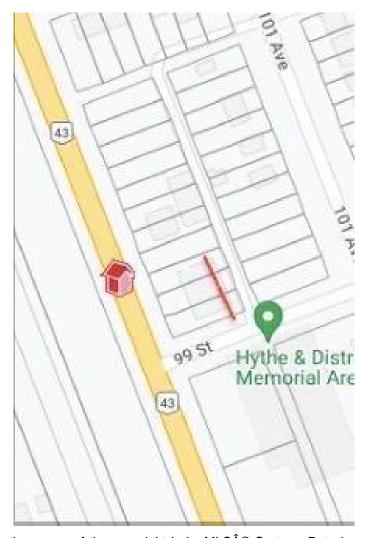

# \$45,000 - 9908, 9906,9904 100 Avenue, Hythe

MLS® #A2132253

### \$45,000

0 Bedroom, 0.00 Bathroom, Land on 0.29 Acres

NONE, Hythe, Alberta

This charming parcel of commercial land is located in the picturesque hamlet of Hythe, Alberta. A total of three lots it offers a unique opportunity for commercial development in this close-knit community. The zoning allows for a variety of commercial uses, making it suitable for small businesses, shops, or offices. The tranquil surroundings and friendly atmosphere of Hythe provide an ideal setting for your venture. Take advantage of the affordable price and establish your business in this thriving hamlet. Contact your favorite commercial realtor!

# **Community Information**

Address 9908, 9906,9904 100 Avenue

Subdivision NONE City Hythe

County Grande Prairie No. 1, County of

Province Alberta

Postal Code T0H2C0