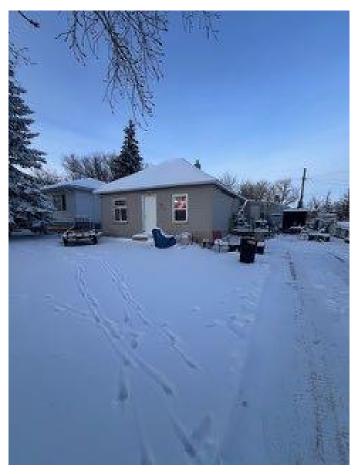

## \$100,000

1 Bedroom, 1.00 Bathroom, 877 sqft Residential on 0.14 Acres

NONE, Oyen, Alberta

This 877 sq ft bungalow in the serene community of Oyen, AB, although it requires substantial renovations, the home boasts a charming layout with ample living space.. The property includes a detached garage, ideal for storage or a workshop. Located in a quiet neighborhood, this bungalow sits on a generous lot, offering ample room for outdoor enhancements. With the right updates, this house could be transformed into a cozy residence or a lucrative revenue property, attracting tenants looking for a peaceful, small-town lifestyle. This is a prime opportunity for investors seeking a promising fixer-upper with significant return potential.

## **Community Information**

Address 428 3 Avenue E

Subdivision NONE City Oyen

County Special Area 3

Province Alberta
Postal Code T0J 0C7

#### **Exterior**

Exterior Features Private Yard

Lot Description Back Yard, City Lot

Roof Asphalt Shingle

Construction Vinyl Siding, Wood Frame

Foundation Other