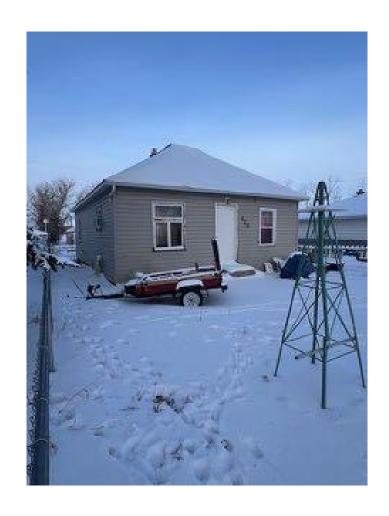

## \$100,000

1 Bedroom, 1.00 Bathroom, 877 sqft Residential on 0.14 Acres

NONE, Oyen, Alberta

This 877 sq ft bungalow in the serene community of Oyen, AB, although it requires substantial renovations, the home boasts a charming layout with ample living space.. The property includes a detached garage, ideal for storage or a workshop. Located in a quiet neighborhood, this bungalow sits on a generous lot, offering ample room for outdoor enhancements. With the right updates, this house could be transformed into a cozy residence or a lucrative revenue property, attracting tenants looking for a peaceful, small-town lifestyle. This is a prime opportunity for investors seeking a promising fixer-upper with significant return potential.

## **Community Information**

Address 428 3 Avenue E

Subdivision NONE City Oyen

County Special Area 3

Province Alberta
Postal Code T0J 0C7

#### **Exterior**

Exterior Features Private Yard

Lot Description Back Yard, City Lot

Roof Asphalt Shingle

Construction Vinyl Siding, Wood Frame

Foundation Other