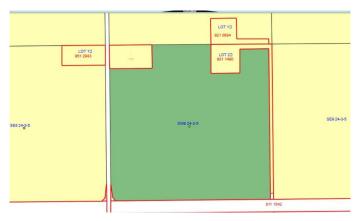

#### \$4,975,000

0 Bedroom, 0.00 Bathroom, Land on 137.24 Acres

Equestrian Estates, Rural Rocky View County, Alberta

Prime Development land fronting onto Highway 8 near River Spirit golf course. Included in the yet to be approved Elbow View ASP.

## **Community Information**

Address 33130 241 Township

Subdivision Equestrian Estates

City Rural Rocky View County

County Rocky View County

Province Alberta
Postal Code T3Z 2Y6