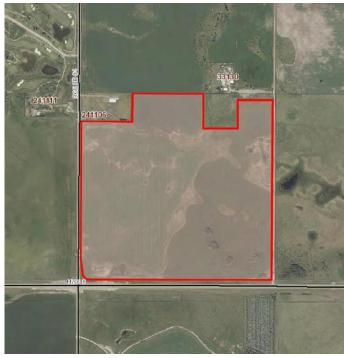

#### \$4,975,000

0 Bedroom, 0.00 Bathroom, Land on 137.24 Acres

Equestrian Estates, Rural Rocky View County, Alberta

Prime Development land fronting onto Highway 8 near River Spirit golf course. Included in the yet to be approved Elbow View ASP.

## **Community Information**

Address 33130 241 Township

Subdivision Equestrian Estates

City Rural Rocky View County

County Rocky View County

Province Alberta
Postal Code T3Z 2Y6