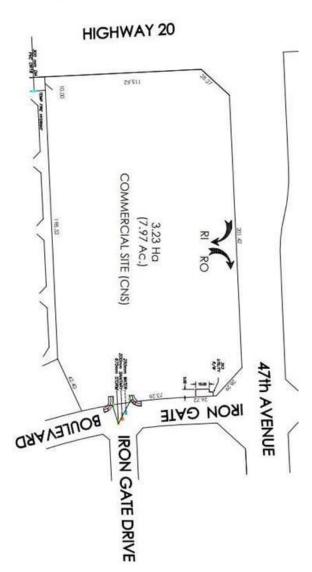

#### \$6,600,000

0 Bedroom, 0.00 Bathroom, Land on 7.98 Acres

Iron Gate, Sylvan Lake, Alberta

If you want t be in Sylvan Lake with your business, this is where you want to be. 7.98 ACRES of prime commercial land zoned CNS (Serviced to property line and ready for development). SYLVAN LAKE IS BOOMING! This exceptional commercial development site is strategically located on the corner of Highway 20 and 47th Avenue in Iron Gate-Sylvan Lake subdivision. Its the only undeveloped commercial corner in what has transitioned into the thriving Town of Sylvan Lake's prime shopping corridor. The other three corners at this intersection are the existing shopping centres of Ryder's Square, Hewlett Park Landing and Smart Centres (with Wal-Mart) Iron gate subdivision currently has a 4.77 acre commercial site with 7-11 with gas bar, Dominos pizza, Mobil-1 lube and more.. The residential component of the quarter section is advancing rapidly with many phases complete and homes occupied. A sold and serviced 52 unit townhome site is rapidly selling out townhomes (Over 80% sold). There is a 98 unit apartment under construction on the south perimeter of this 7.98 acre commercial parcel, as well as a 1.69 acre multi family site (beside it) with a pending plan for an 89 unit luxury adult apartment. A 55 lot phase that is serviced (south of the 7.98 acre site-nearly sold out) with a mix of townhomes and single family homes is nearly sold out to builders with much of it already under

#### **Community Information**

| Address     | Corner Of 47th Avenue Highway 20 |
|-------------|----------------------------------|
| Subdivision | Iron Gate                        |
| City        | Sylvan Lake                      |
| County      | Red Deer County                  |
| Province    | Alberta                          |
| Postal Code | T4S 2J7                          |

#### Exterior

Lot Description Rectangular Lot

## **Additional Information**

| Date Listed    | April 30th, 2024 |
|----------------|------------------|
| Days on Market | 341              |
| Zoning         | CNS              |