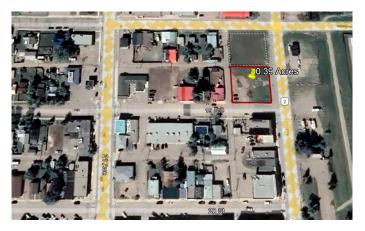

#### \$299,000

0 Bedroom, 0.00 Bathroom, Land on 0.39 Acres

NONE, Nanton, Alberta

0.39 acres± land located along 20 Avenue in Nanton. While currently zoned as Retail/General Commercial C1, this property is in the process of being redesignated to Mixed-Use Downtown District (M-DWT). Mixed-Use Downtown District (M-DWT) will allow a wider range of commercial uses within the central business area.

MLS® # A2127260 Price \$299,000

Bathrooms 0.00
Acres 0.39
Type Land

Sub-Type Commercial Land

Status Active

## **Community Information**

Address 1815 To 1819 20 Avenue

Subdivision NONE City Nanton

County Willow Creek No. 26, M.D. of

Province Alberta
Postal Code T0L 1R0

## Zoning Retail/General Commercial