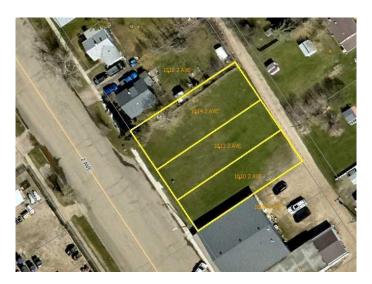

### \$134,900

0 Bedroom, 0.00 Bathroom, Land on 0.32 Acres

N/A, Beaverlodge, Alberta

Excellent commercial lot zoned C1 in the heart of Beaverlodge. 3+ lots on 3 separate titles totaling close to 1/3 of an acre or 115 feet by 120 feet. Close enough to the highway for exposure and right downtown. Ideal location for many retail, restaurant, or professional buildings.

#### **Essential Information**

MLS® # A2125392 Price \$134,900

Bathrooms 0.00
Acres 0.32
Type Land

Sub-Type Commercial Land

Status Active

#### **Additional Information**

Date Listed April 23rd, 2024

Days on Market 349
Zoning C1