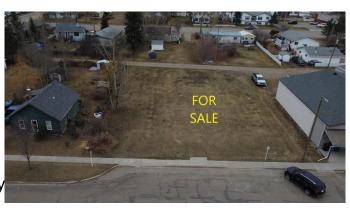

### \$134,900

0 Bedroom, 0.00 Bathroom, Land on 0.32 Acres

N/A, Beaverlodge, Alberta

Excellent commercial lot zoned C1 in the heart of Beaverlodge. 3+ lots on 3 separate titles totaling close to 1/3 of an acre or 115 feet by 120 feet. Close enough to the highway for exposure and right downtown. Ideal location for many retail, restaurant, or professional buildings.