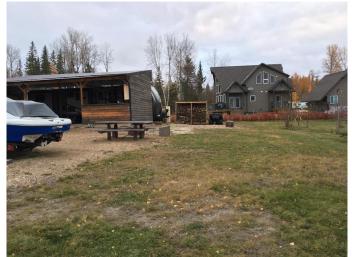

#### \$124,900

0 Bedroom, 0.00 Bathroom, Land on 0.32 Acres

Hilliard's Bay, Rural Big Lakes County, Alberta

Lot 120 at Hilliard's Bay Estates is ready to build on. The 1500-gallon sewer and water tanks are already installed and ready for use. A 100 amp panel with accessory outlets including two 30-amp receptacles are located on the south side of the lotâ€"an addition of a double-wide graveled driveway. Hilliard's Bay Estates is equivalent to a high-end family playground. Enjoy the on-site opportunities with a sports court, playgrounds, boat slips, and more. Time with your family in nature is easy here: access to the Provincial Park Trails, the 1 km of lake frontage, and a community of like-minded cottage goers. Call, email or text today to book your personalized tour of HB Estates.