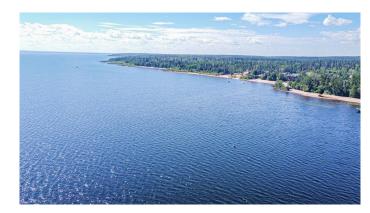

#### \$124,900

0 Bedroom, 0.00 Bathroom, Land on 0.32 Acres

Hilliard's Bay, Rural Big Lakes County, Alberta

Lot 120 at Hilliard's Bay Estates is ready to build on. The 1500-gallon sewer and water tanks are already installed and ready for use. A 100 amp panel with accessory outlets including two 30-amp receptacles are located on the south side of the lotâ€"an addition of a double-wide graveled driveway. Hilliard's Bay Estates is equivalent to a high-end family playground. Enjoy the on-site opportunities with a sports court, playgrounds, boat slips, and more. Time with your family in nature is easy here: access to the Provincial Park Trails, the 1 km of lake frontage, and a community of like-minded cottage goers. Call, email or text today to book your personalized tour of HB Estates.

### Amenities

Amenities Beach Access, Boating, Park, Recreation Facilities