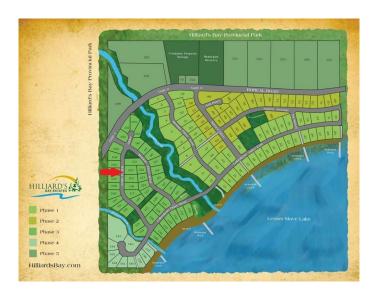

#### \$124,900

0 Bedroom, 0.00 Bathroom, Land on 0.32 Acres

Hilliard's Bay, Rural Big Lakes County, Alberta

Lot 120 at Hilliard's Bay Estates is ready to build on. The 1500-gallon sewer and water tanks are already installed and ready for use. A 100 amp panel with accessory outlets including two 30-amp receptacles are located on the south side of the lotâ€"an addition of a double-wide graveled driveway. Hilliard's Bay Estates is equivalent to a high-end family playground. Enjoy the on-site opportunities with a sports court, playgrounds, boat slips, and more. Time with your family in nature is easy here: access to the Provincial Park Trails, the 1 km of lake frontage, and a community of like-minded cottage goers. Call, email or text today to book your personalized tour of HB Estates.

### **Community Information**

| Address     | 120 Willow Drive       |
|-------------|------------------------|
| Subdivision | Hilliard's Bay         |
| City        | Rural Big Lakes County |

| County      | Big Lakes County |
|-------------|------------------|
| Province    | Alberta          |
| Postal Code | T0G 1C0          |