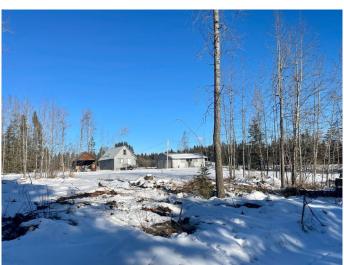

#### \$333,000

2 Bedroom, 1.00 Bathroom, 730 sqft Residential on 11.91 Acres

Edson, Edson, Alberta

Charming acreage in Edson with tons of development potential! An amazing place to build your dream home! (11.91 acres)

#### **Essential Information**

MLS® # A2124317 Price \$333,000

Bedrooms 2 Bathrooms 1.00

Full Baths 1

Square Footage 730

Acres 11.91

Year Built 1947

Type Residential Sub-Type Detached

#### **Exterior**

Exterior Features Storage

Lot Description Few Trees, Brush, Back Yard, Front Yard, Lawn

Roof Metal

Construction Wood Frame

Foundation Poured Concrete