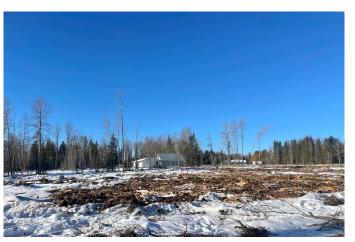

#### \$333,000

2 Bedroom, 1.00 Bathroom, 730 sqft Residential on 11.91 Acres

Edson, Edson, Alberta

Charming acreage in Edson with tons of development potential! An amazing place to build your dream home! (11.91 acres)

#### **Essential Information**

MLS® # A2124317 Price \$333,000

Bedrooms 2 Bathrooms 1.00

Full Baths 1

Square Footage 730

Acres 11.91

Year Built 1947

Type Residential Sub-Type Detached

#### **Exterior**

Exterior Features Storage

Lot Description Few Trees, Brush, Back Yard, Front Yard, Lawn

Roof Metal

Construction Wood Frame

Foundation Poured Concrete