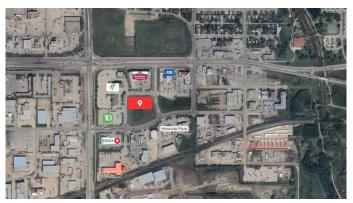

#### \$795,000

0 Bedroom, 0.00 Bathroom, Land on 1.06 Acres

Westside Park., Grande Prairie, Alberta

Excellent high visibility, high traffic location near the new Grande Prairie Regional Hospital, GPRC, the Airport, and Downtown. 1.06 acres surrounded by hotels, banking, office & retail buildings, restaurants, spas. Seller will build to suit if desired.

# **Community Information**

| Address     | 10605 99 Avenue |
|-------------|-----------------|
| Subdivision | Westside Park.  |
| City        | Grande Prairie  |
| County      | Grande Prairie  |
| Province    | Alberta         |
| Postal Code | T8V 8E8         |
|             |                 |