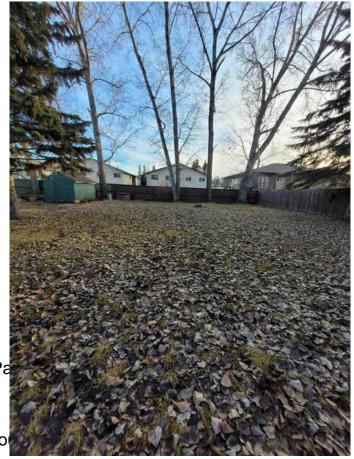

## \$374,900

4 Bedroom, 2.00 Bathroom, 892 sqft Residential on 0.19 Acres

NONE, Sylvan Lake, Alberta

For additional information, please click on Brochure button below.

Nice home with illegal basement suite that is currently rented out up and down. Upstairs tenant has lived here for 15+ years and would like to stay. Basement was recently renovated. Huge back yard with mature trees and fence along back and west side. Deck off of kitchen for those warm summers nights as you relax after a day at the beach which is in walking distance. School 1 block away, walking distance to all amenities including Sylvan's sports center. Basement illegal suite is 2 bedroom, private entrance and separate power meter. Upstairs is 2 bedroom as well. Beautifully maintained home with endless opportunities.

Basement Exterior Entry, Full, Suite

**Exterior** 

Exterior Features Private Entrance, Private Yar

Lot Description Back Yard, City Lot, Few

Level, Standard Shaped Lot

Roof Asphalt Shingle

Construction Stucco, Vinyl Siding, Wood F