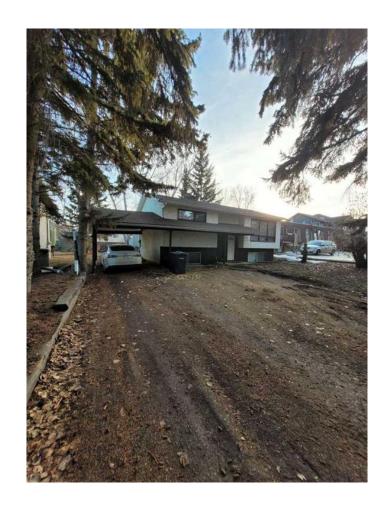

## \$374,900

4 Bedroom, 2.00 Bathroom, 892 sqft Residential on 0.19 Acres

NONE, Sylvan Lake, Alberta

For additional information, please click on Brochure button below.

Nice home with illegal basement suite that is currently rented out up and down. Upstairs tenant has lived here for 15+ years and would like to stay. Basement was recently renovated. Huge back yard with mature trees and fence along back and west side. Deck off of kitchen for those warm summers nights as you relax after a day at the beach which is in walking distance. School 1 block away, walking distance to all amenities including Sylvan's sports center. Basement illegal suite is 2 bedroom, private entrance and separate power meter. Upstairs is 2 bedroom as well. Beautifully maintained home with endless opportunities.

## **Community Information**

Address 4415 48 Avenue

Subdivision NONE

City Sylvan Lake

County Red Deer County

Province Alberta
Postal Code T4S 1N8

**Amenities** 

Parking Spaces 3