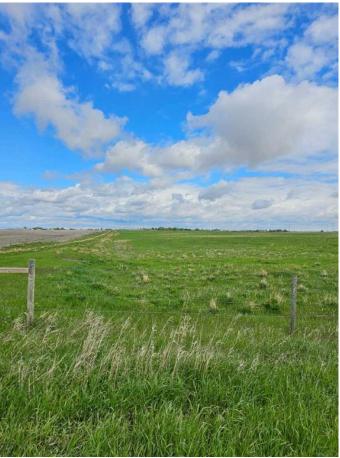

## \$2,980,000

0 Bedroom, 0.00 Bathroom, Land on 142.00 Acres

NONE, Rural Rocky View County, Alberta

ATTENTION PRICE REDUCTION\*\*\*\*This 142 acres of cultivated farmland is a prime Holding Property for Future Development potential. It has a Half-Mile-Long frontage on HWY 22X with in-out access. It is only 2 miles away from the HOTCHKISS COMMUNITY OF Calgary. It is located on Range Road 283 Township 22, immediately adjacent to the CALGARY GROWTH CORRIDOR, and adjacent to the Calgary City limits Range Road 284. This prime land and location is just minutes away from the Ring Road HWY 201 and all Commercial, Service Centers, it is ideal for Trucking or Agribusiness.