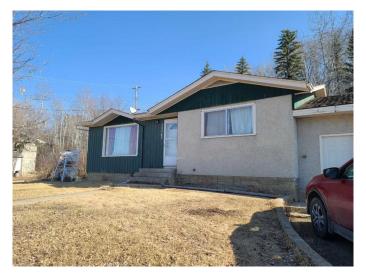

## \$159,000

2 Bedroom, 2.00 Bathroom, 965 sqft Residential on 0.13 Acres

South End, Peace River, Alberta

You can't beat the view! This home is the South end of town has a magnificent view of the river and valley. Over 950 square feet of living space, a full basement and 2 bathrooms. There are 2 bedrooms on the main floor then an additional room to serve as an office or den space. Upstairs is bright and welcoming from the moment you walk in. There is an attached single garage that provides an additional 15 feet off the back for work space or storage. This property is priced to sell so don't miss out.

Built in 1963

#### **Exterior**

Exterior Features None

Lot Description Back Yard, Front Yard, Irregular Lot, Lawn, Landscaped, Views

Roof Asphalt Shingle

Construction Concrete, Stucco, Wood Siding

Foundation Poured Concrete