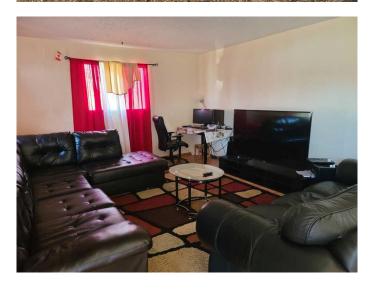

## \$159,000

2 Bedroom, 2.00 Bathroom, 965 sqft Residential on 0.13 Acres

South End, Peace River, Alberta

You can't beat the view! This home is the South end of town has a magnificent view of the river and valley. Over 950 square feet of living space, a full basement and 2 bathrooms. There are 2 bedrooms on the main floor then an additional room to serve as an office or den space. Upstairs is bright and welcoming from the moment you walk in. There is an attached single garage that provides an additional 15 feet off the back for work space or storage. This property is priced to sell so don't miss out.

#### Interior

Interior Features See Remarks

Appliances Built-In Range, Built-In Oven, Dishwasher, Dryer, Refrigerator, Washer

Heating Forced Air, Natural Gas

Cooling None
Has Basement Yes

Basement Finished, Full