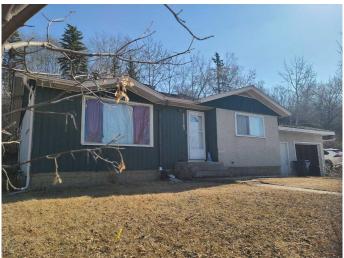

## \$159,000

2 Bedroom, 2.00 Bathroom, 965 sqft Residential on 0.13 Acres

South End, Peace River, Alberta

You can't beat the view! This home is the South end of town has a magnificent view of the river and valley. Over 950 square feet of living space, a full basement and 2 bathrooms. There are 2 bedrooms on the main floor then an additional room to serve as an office or den space. Upstairs is bright and welcoming from the moment you walk in. There is an attached single garage that provides an additional 15 feet off the back for work space or storage. This property is priced to sell so don't miss out.

#### **Exterior**

Exterior Features None

Lot Description Back Yard, Front Yard, Irregular Lot, Lawn, Landscaped, Views

Roof Asphalt Shingle

Construction Concrete, Stucco, Wood Siding

Foundation Poured Concrete