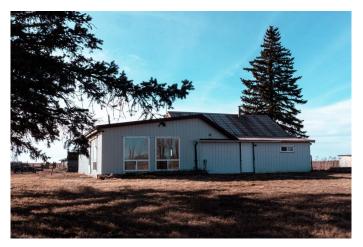

### \$1,699,900

4 Bedroom, 2.00 Bathroom, 1,930 sqft Residential on 73.60 Acres

NONE, Rural Newell, County of, Alberta

ALL OFFERS WILL BE CONSIDERED!! **INVESTORS & BUSINESS OWNERS!** Are you looking for a piece of land with exposure to the TransCanada Highway and possible rail access? This 73.6 acre parcel includes 70 acres of irrigation licenses (Eastern Irrigation District) along with a 1930 sf home and a number of farm buildings. The home has been recently updated. The outbuildings include shelters with automatic waterer. Electrical service includes 220 volt at the house and three phase near the irrigation dugout. The current owner rents a propane tank for gas service although there is a natural gas line running along highway 1. Newell County municipal water service has been applied for.

#### **Essential Information**

MLS® # A2116349 Price \$1,699,900

Bedrooms 4

Bathrooms 2.00

Full Baths 2

Square Footage 1,930

Acres 73.60

Year Built 1970

#### **Exterior**

Exterior Features None

Lot Description Farm, Few Trees, Low Maintenance Landscape, Pasture, See Remarks,

Yard Lights

Roof Metal

Construction Metal Siding, Wood Frame

Foundation See Remarks