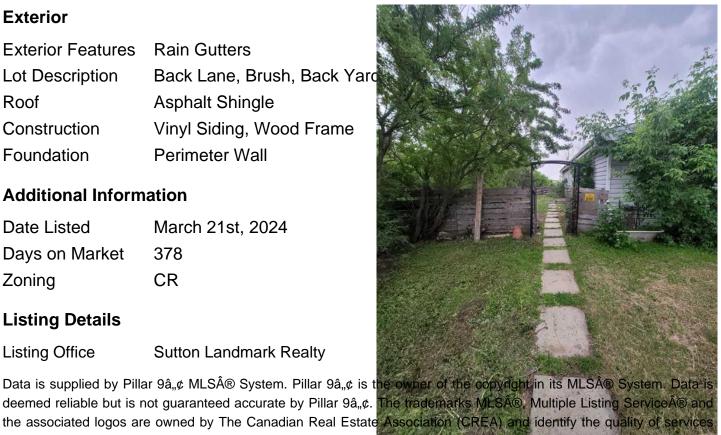

#### **Exterior**

**Exterior Features** Rain Gutters

Lot Description Back Lane, Brush, Back Yard

Roof Asphalt Shingle

Construction Vinyl Siding, Wood Frame

Foundation Perimeter Wall

## **Additional Information**

**Date Listed** March 21st, 2024

378 Days on Market CR Zoning

## **Listing Details**

**Listing Office** Sutton Landmark Realty

deemed reliable but is not guaranteed accurate by Pillar 9â, ¢. The trademarks MLS®, Multiple Listing Service® and the associated logos are owned by The Canadian Real Estate Association (CREA) and identify the quality of services provided by real estate professionals who are members of CREA. Used underlice