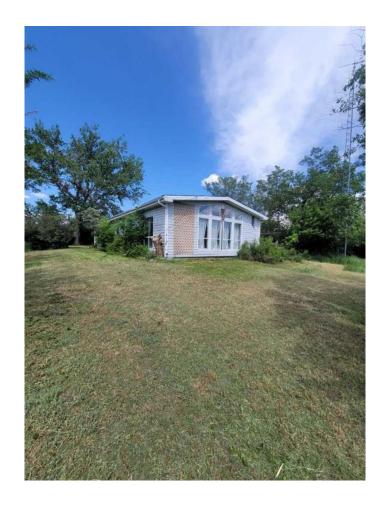

## \$159,900

3 Bedroom, 2.00 Bathroom, 1,440 sqft Residential on 2.20 Acres

Federal, Rural Paintearth No. 18, County of, Alberta

1989 24x60 ft mobile located in the Hamlet of Federal, 5 miles west of Coronation, has 30 lots all in Block one, Plan 472AJ, on 5 titles. Home has 1440 sq ft of living space, has new vinyl plank flooring, paint job, sewer cleaned and well serviced. There is the old Federal hall on the property, some out buildings and an abundance of space to develop as you want. Mobile is Serial #24754, CSA#Z240, Canadian Home Mobile Association. New roof coming soon this fall.

### **Essential Information**

MLS® # A2115901 Price \$159,900

Bedrooms 3
Bathrooms 2.00
Full Baths 2

Square Footage 1,440
Acres 2.20
Year Built 1989

Type Residential Sub-Type Detached

Style Acreage with Residence, Mobile