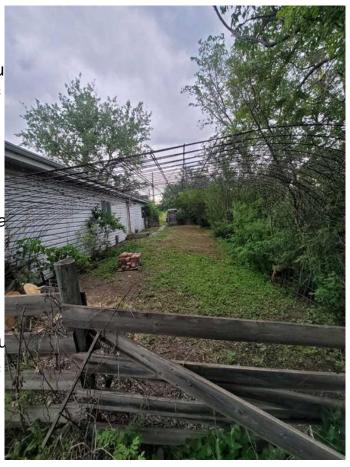

## \$159,900

3 Bedroom, 2.00 Bathroom, 1,440 sqft Residential on 2.20 Acres

Federal, Rural Paintearth No. 18, County of, Alberta

1989 24x60 ft mobile located in the Hamlet of Federal, 5 miles west of Coronation, has 30 lots all in Block one, Plan 472AJ, on 5 titles. Home has 1440 sq ft of living space, has new vinyl plank flooring, paint job, sewer cleaned and well serviced. There is the old Federal hall on the property, some out buildings and an abundance of space to develop as you want. Mobile is Serial #24754, CSA#Z240, Canadian Home Mobile Association. New roof coming soon this fall.

#### **Exterior**

**Exterior Features** Rain Gutters

Lot Description Back Lane, Brush, Back Yard

Roof Asphalt Shingle

Construction Vinyl Siding, Wood Frame

Foundation Perimeter Wall