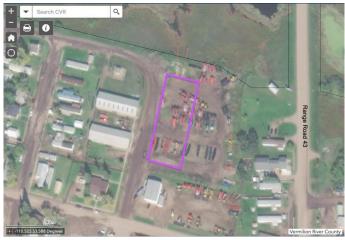

Nestled across from the Dewberry museum, these lots benefit from the village's welcoming community, scenic surroundings, and strategic location. Don't delay – explore these lots and embark on your journey towards commercial success in rural Alberta!

### **Community Information**

| Address     | 5002 50 Street             |
|-------------|----------------------------|
| Subdivision | Dewberry                   |
| City        | Dewberry                   |
| County      | Vermilion River, County of |
| Province    | Alberta                    |
| Postal Code | T0B 1G0                    |