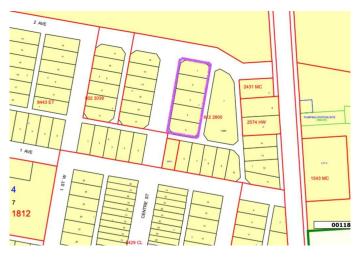

### **Community Information**

| Address     | 5002 50 Street             |
|-------------|----------------------------|
| Subdivision | Dewberry                   |
| City        | Dewberry                   |
| County      | Vermilion River, County of |
| Province    | Alberta                    |
| Postal Code | T0B 1G0                    |

#### **Additional Information**

| Date Listed    | March 8th, 2024 |
|----------------|-----------------|
| Days on Market | 393             |
| Zoning         | С               |