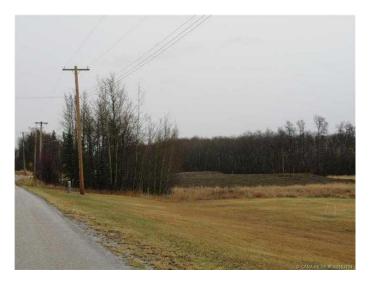

## NONE, Benalto, Alberta

Commercial lot opportunity, close to new 'twinned' Highway 11, and close to new Benalto interchange access. Ideal location in a prosperous agricultural area. Possible C Store - gas station site, card-lock, feed store, or storage unit lot, etc. Serves the town of Benalto, well known for the Professional Benalto Rodeo, and a large agricultural area.