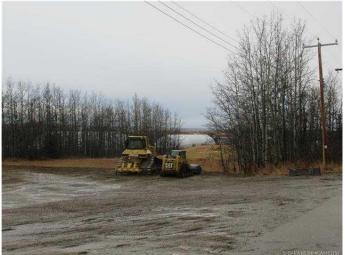

## NONE, Benalto, Alberta

Commercial lot opportunity, close to new 'twinned' Highway 11, and close to new Benalto interchange access. Ideal location in a prosperous agricultural area. Possible C Store - gas station site, card-lock, feed store, or storage unit lot, etc. Serves the town of Benalto, well known for the Professional Benalto Rodeo, and a large agricultural area.